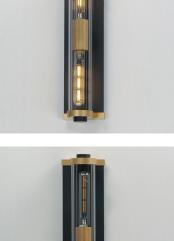

## **PRODUCT DESCRIPTION**

Internally ribbed clear glass tubes refract tubular lamps, creating a shimmering light effect. The glass is supported by a two-tone black frame with Aged Brass accents, making this sconce suitable for both indoor and outdoor installations. With a depth of less than 4 inches, this ADA compliant sconce may also be used in commercial applications.Â.

## MEASUREMENTS

DIMENSION BACK PLATE HANGING WEIGHT : 5" W x 20" H x 4" Ext : 4.7" W x 18.75" H x 10" HCO : 4.67 lb

LAMPING

INPUT VOLTAGE : 120V BULB BULB INCLUDED DIMMABLE : Y

: 2 x 40W Incandescent E26 Medium , 80W Total : (Not Included)

## **FINISHES OPTION**

Black / Antique Brass (BKAB)

GLASS Clear Ribbed CR

MATERIAL Aluminum

RATINGS cETLus Wet Location ADA

ADDITIONAL INSTALL UP/DOWN: Up **OPERATING TEMPERATURE:** -20°C (-4°F), 40°C (104°F)