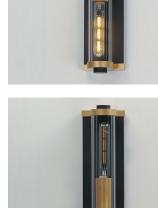

## **PRODUCT DESCRIPTION**

Internally ribbed clear glass tubes refract tubular lamps, creating a shimmering light effect. The glass is supported by a two-tone black frame with Aged Brass accents, making this sconce suitable for both indoor and outdoor installations. With a depth of less than 4 inches, this ADA compliant sconce may also be used in commercial applications.Â.

## MEASUREMENTS

DIMENSION BACK PLATE HANGING WEIGHT : 5" W x 20" H x 4" Ext : 4.7" W x 18.75" H x 10" HCO : 4.67 lb

LAMPING

INPUT VOLTAGE : 120V BULB BULB INCLUDED DIMMABLE : Y

: 2 x 40W Incandescent E26 Medium , 80W Total : (Not Included)

## **FINISHES OPTION**

Black / Antique Brass (BKAB)

GLASS Clear Ribbed CR

MATERIAL Aluminum

RATINGS cETLus Wet Location ADA

ADDITIONAL INSTALL UP/DOWN: Up **OPERATING TEMPERATURE:** -20°C (-4°F), 40°C (104°F)