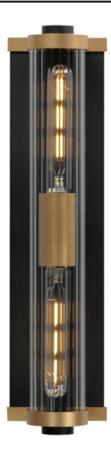

## **PRODUCT DESCRIPTION**

Internally ribbed clear glass tubes refract tubular lamps, creating a shimmering light effect. The glass is supported by a two-tone black frame with Aged Brass accents, making this sconce suitable for both indoor and outdoor installations. With a depth of less than 4 inches, this ADA compliant sconce may also be used in commercial applications.Â.

## MEASUREMENTS

DIMENSION BACK PLATE HANGING WEIGHT : 5" W x 20" H x 4" Ext : 4.7" W x 18.75" H x 10" HCO : 4.67 lb

LAMPING

INPUT VOLTAGE : 120V BULB BULB INCLUDED DIMMABLE : Y

: 2 x 40W Incandescent E26 Medium , 80W Total : (Not Included)

## **FINISHES OPTION**

Black / Antique Brass (BKAB)

GLASS Clear Ribbed CR

MATERIAL Aluminum

RATINGS cETLus Wet Location ADA

ADDITIONAL INSTALL UP/DOWN: Up **OPERATING TEMPERATURE:** -20°C (-4°F), 40°C (104°F)